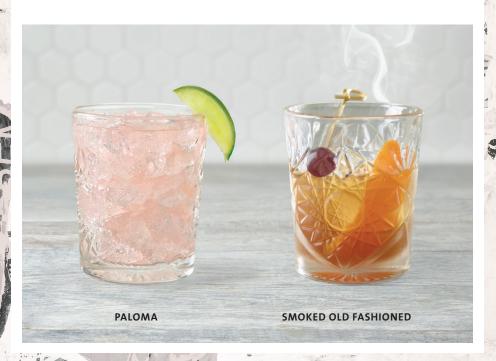

#### **SMOKED OLD FASHIONED**

A smoky version of an 1800s vintage whiskey beverage. Wood-smoked High West Whiskey, house-made brown sugar simple syrup, cherry bitters and a Filthy® cherry. \$15.00 (321 cal)

#### **PALOMA**

A refreshing classic Mexican cocktail.

Patrón Silver Tequila, lime juice and Fever-Tree Sparkling Grapefruit.

\$15.00 (196 cal)