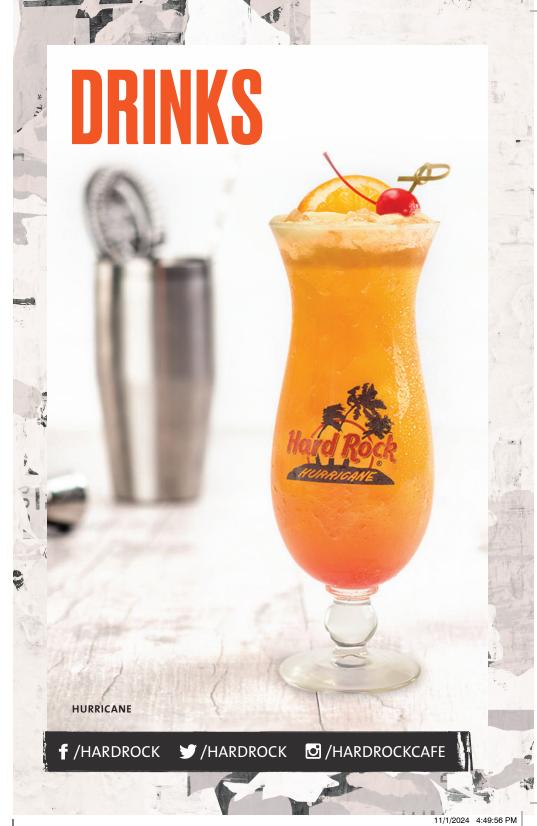

24-HRB-08726-HRC\_Drink Menu on Table.indd 1-2

SIGNATURE COCKTAILS

\$19.99 INCLUDES YOUR OWN COLLECTIBLE GLASS

Our signature cocktail and a 1940s New Orleans classic! Bacardi Superior Rum, a blend of orange, mango, pineapple juice and grenadine, finished with a float of Bacardi Black Rum and Amaretto. † \$14.00 (236 cal)