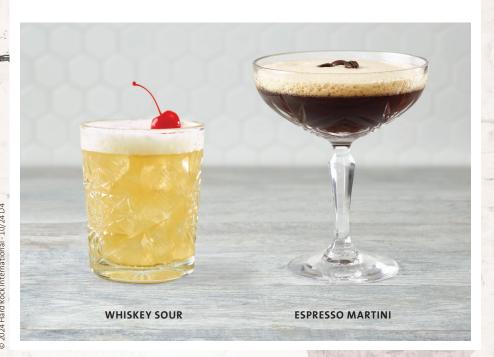

#### **WHISKEY SOUR**

A favorite amongst sailors in the 1800s and beyond. Bulleit Bourbon, lemon juice and egg whites shaken until frothy and chilled.\* \$15.00 (305 cal)

#### **ESPRESSO MARTINI**

Grey Goose Vodka, Kahlúa Coffee Liqueur and fresh brewed espresso, shaken until frothy and chilled. \$15.00 (200 cal)