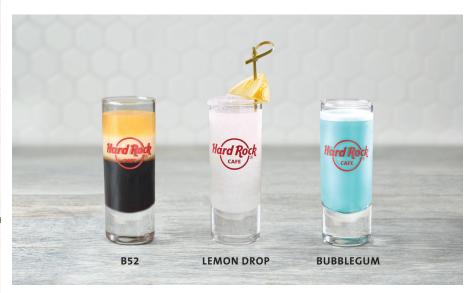

#### **B52**

Kahlúa Coffee Liqueur, Bailey's Irish Cream and Grand Marnier. \$10.00 (187 cal)

#### **LEMON DROP**

ABSOLUT Citron Vodka, sugar rim and a lemon wedge. \$10.00 (107 cal)

#### **BUBBLEGUM**

Bailey's Irish Cream, DeKuyper Blue Curacao and DeKuyper Crème de Banana. \$10.00 (182 cal)

We hold allergy information for all menu items, please speak to your server for further details. If you suffer from a food allergy, please ensure that your server is aware at the time of order. † Contains nuts or seeds. \*These items contain (or may contain) raw or undercooked ingredients. Consuming raw or undercooked hamburgers, meats, poultry, seafood, shellfish or eggs may increase your risk of foodborne illness, especially if you have certain medical conditions.