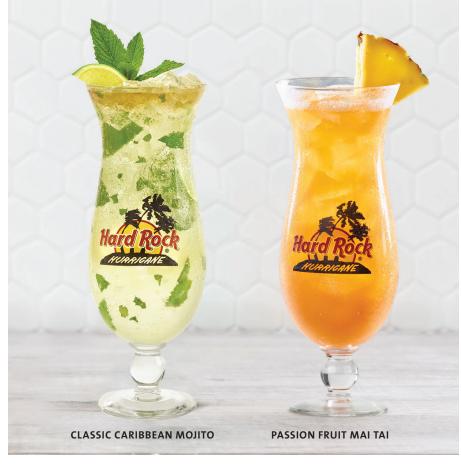

#### **CLASSIC CARIBBEAN MOJITO**

A blend of Bacardi Superior Rum, fresh mint and lime, sparkling soda with a premium Bacardi Añejo Cuatro floater. \$14.00 (163 cal)

#### **PASSION FRUIT MAI TAI**

A Tiki classic invented in the 1940s in California! Sailor Jerry Spiced Rum, passion fruit and a blend of traditional Tiki flavors, topped with a pineapple wedge. \$15.00 (260 cal)