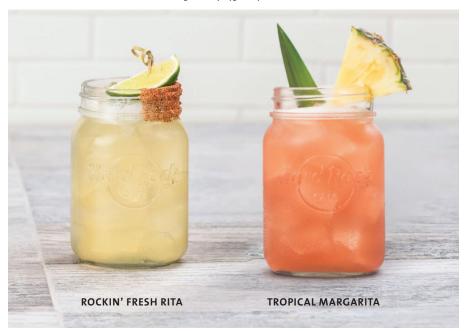

#### **SOUTHERN ROCK**

Jack Daniel's Tennessee Whiskey, Southern Comfort, Chambord Raspberry Liqueur and Smirnoff Vodka, mixed with sweet & sour and topped with Sprite®. \$12.00 (204 cal)

#### **ROCKIN' FRESH RITA**

Milagro Silver Tequila, fresh lime juice and agave nectar, finished with our signature sweet and savory rim. \$13.00 (251 cal) Upgrade to Patrón Silver Tequila for \$3.00 more.

#### TROPICAL MARGARITA

Sauza Tres Generaciones Plata Tequila, house infused with fresh strawberries, Cointreau Orange Liqueur and the fresh flavors of guava, pineapple and lime juice. \$14.00 (254 cal)