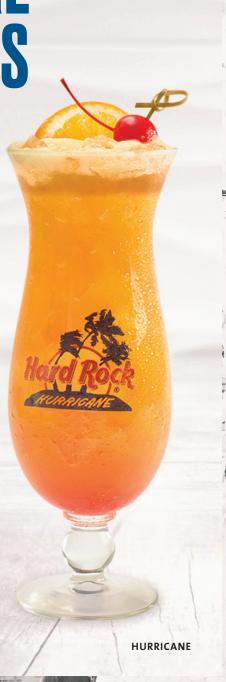

24-HRB-08726-HRC\_Drink Menu on Table.indd 1-2

SIGNATURE COCKTAILS

\$19.99 INCLUDES YOUR OWN COLLECTIBLE GLASS

Our signature cocktail and a 1940s New Orleans classic! Bacardi Superior Rum, a blend of orange, mango, pineapple juice and grenadine, finished with a float of Bacardi Black Rum and Amaretto. † \$14.00 (236 cal)