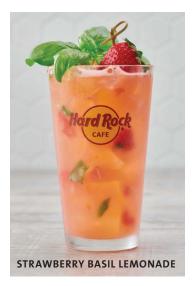

#### **STRAWBERRY BASIL LEMONADE**

A refreshing lemonade muddled with fresh strawberries and basil. \$7.00 (186 cal)