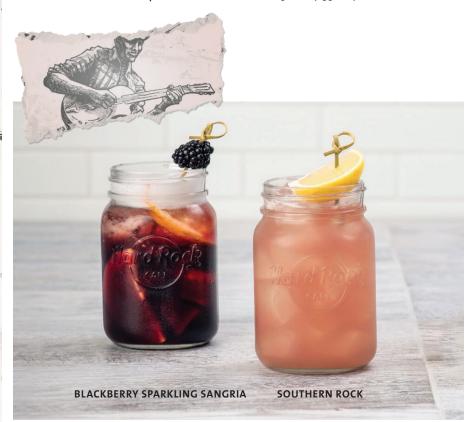

#### **SOUTHERN ROCK**

Jack Daniel's Tennessee Whiskey, Southern Comfort, Chambord Raspberry Liqueur and Smirnoff Vodka, mixed with sweet & sour and topped with Sprite®. \$12.00 (204 cal)

#### **BLACKBERRY SPARKLING SANGRIA**

A signature blend of red wine, the fresh flavors of blackberries, cranberry juice and a squeeze of orange, topped with bubbly Prosecco. \$12.00 (211 cal)